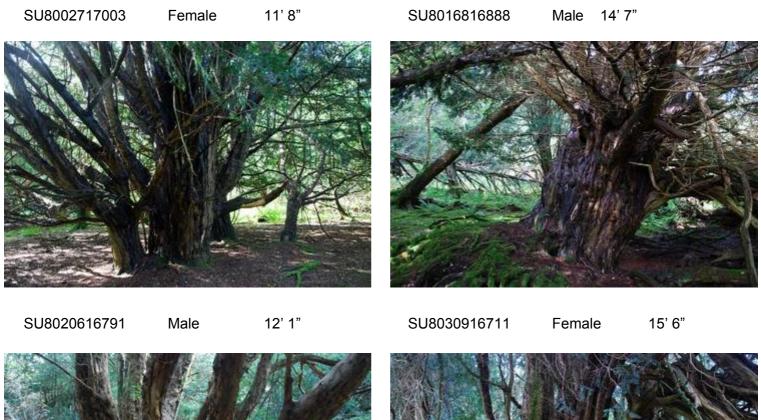

|                      |                                       |                | Girth    |     |              |                      |                                   |
|----------------------|---------------------------------------|----------------|----------|-----|--------------|----------------------|-----------------------------------|
| Grid Loc (SU)        | Area                                  | Sex            | Ft       | Ins | Mtrs         | Height measured      | Comments                          |
| 80171738             | Little Round Down                     | Female         | 11       | 4   | 3.45         |                      |                                   |
| 80171744             | Little Round Down                     | Male           |          |     | 0.00         |                      | Not measured - small stand of 11  |
|                      |                                       | Maio           |          |     |              |                      | trees                             |
|                      | Little Round Down                     |                |          |     | 0.00         |                      | Not measured                      |
| 80281736             | Little Round Down                     | Male           | 14       |     | 4.29         |                      |                                   |
| 80281736             | Little Round Down                     | Male           | 12       | 9   | 3.89         |                      | Evidence of debarking             |
| 00044744             | Little Round Down                     | Mala           | 10       | 40  | 0.00         |                      | General view                      |
| 80311741<br>80371733 | Little Round Down                     | Male<br>Female | 12<br>15 | 10  | 3.91<br>4.57 |                      | Evidence of debarking             |
| 80371733             | Little Round Down                     | Female         | 15       |     | 4.57         |                      | yew has collapsed<br>General view |
| 80361750             | Little Round Down                     | Male           | 14       | 2   | 4.32         |                      | Evidence of debarking             |
| 80361752             | Little Round Down                     | Female         | 14       | 2   | 3.84         |                      |                                   |
| 8002517460           | Whitcombe Bottom (south)              | Female         | 12       | 8   | 3.25         | 1' from top of slope |                                   |
| 8001117480           | Whitcombe Bottom (south)              | Female         | 10       | 0   | 0.00         |                      | Not measured                      |
| 7999417479           | Whitcombe Bottom (south)              | Female         | 11       | 11  | 3.63         | Root crown           |                                   |
| 1000111110           | Whitcombe Bottom (south)              | romaio         |          |     | 0.00         |                      | General view                      |
| 7992817491           | · · · · · · · · · · · · · · · · · · · | Male           | 10       | 10  | 3.30         | Root crown           | Evidence of debarking             |
| 7989417512           | Whitcombe Bottom (south)              | Male           | 10       | 9   | 3.28         | Root crown           |                                   |
|                      | Whitcombe Bottom (south)              |                |          | -   | 0.00         |                      | General view                      |
| 7985017449           | Whitcombe Bottom (south)              | Male           | 11       | 9   | 3.58         | 1' 6"                | Twin trunk                        |
|                      | Whitcombe Bottom (south)              |                |          |     | 0.00         |                      | Not measured                      |
| 7997517649           | Whitcombe Bottom (north)              | Female         | 12       |     | 3.66         | Root crown           |                                   |
|                      | Whitcombe Bottom (north)              |                |          |     | 0.00         |                      | General view                      |
| 7992717785           | Whitcombe Bottom (north)              | Female         | 13       | 1   | 3.99         | Root crown           |                                   |
| 7990917801           | Whitcombe Bottom (north)              | Female         | 12       | 9   | 3.89         | 1' 6"                |                                   |
|                      | Whitcombe Bottom (north)              |                |          |     | 0.00         |                      | General view                      |
| 7985617836           | Whitcombe Bottom (north)              | Male           | 11       | 9   | 3.58         | Root crown           |                                   |
| 7983617822           | Whitcombe Bottom (north)              | Female         | 13       |     | 3.96         | Root crown           | Sprawling                         |
| 7979917839           | Whitcombe Bottom (north)              | Female         | 13       | 4   | 4.06         | Root crown           |                                   |
|                      | Whitcombe Bottom (north)              |                |          |     | 0.00         |                      | General view                      |
| 7994917593           | Whitcombe Bottom (south)              | Female         | 12       | 2   | 3.71         | 2' from top of mound |                                   |
| 7000047500           | Whitcombe Bottom (south)              |                | 10       |     | 0.00         |                      | General view                      |
| 7992817538           | Whitcombe Bottom (south)              | Female         | 12       | 9   | 3.89         | Root crown           |                                   |
| 8002717003           | North Marden Downs                    | Female         | 11       | 8   | 3.56         | 1'                   | Excludes the smaller yew          |
|                      | North Marden Downs                    | Male           | 11       | 7   | 0.00         | Doot oroug           | Not measured                      |
|                      | North Marden Downs                    | Male<br>Female | 14       | 1   | 4.44         | Root crown           | Heaved<br>Not measured            |
|                      | North Marden Downs                    | Female         | 10       | 8   | 3.25         | 1' 6"                |                                   |
| 8020616791           | North Marden Downs                    | Male           | 12       | 0   | 3.68         | Root crown           | Severe debarking                  |
| 8028716679           | North Marden Downs                    | Female         | 11       | 1   | 3.35         | Root crown           |                                   |
| 8030916711           | North Marden Downs                    | Female         | 15       | 6   | 4.72         | Root crown           | Flow of new wood                  |
| 8030516714           | North Marden Downs                    | Male           |          | -   | 0.00         |                      | Not measured                      |
|                      | North Marden Downs                    |                |          |     | 0.00         |                      | General view                      |
| 8028016566           | North Marden Downs                    | Female         | 11       | 1   | 3.38         | Root crown           |                                   |
| 8029316552           | North Marden Downs                    | Female         | 11       | 5   | 3.48         | Root crown           |                                   |
|                      | North Marden Downs                    |                |          |     | 0.00         |                      | General view                      |
| 8033016681           | North Marden Downs                    |                |          |     | 0.00         |                      | Not measured                      |
| 8034216699           | North Marden Downs                    | Female         | 13       | 5   | 4.09         | Root crown           |                                   |
| 8034316765           | North Marden Downs                    | Female         | 11       |     | 3.35         | 2'                   |                                   |
|                      | North Marden Downs                    | Male           | 13       | 5   | 4.09         | 1' from top of slope |                                   |
|                      | North Marden Downs                    | Female         | 14       | 4   | 4.37         | Root crown           |                                   |
|                      | North Marden Downs                    | Female         | 13       | 7   | 4.14         | Root crown           |                                   |
| 8032216723           | North Marden Downs                    | Female         | 10       | 3   | 3.12         | Root crown           | Hollowing                         |
|                      | North Marden Downs                    | Female         | 12       |     | 3.94         | 1' from top of slope |                                   |
| 8027716792           | North Marden Downs                    | Male           | 11       | 7   | 3.53         | 1' from top of slope |                                   |
| 8028716788           | North Marden Downs                    | Male           | 14       | 4   | 4.37         | 1' from top of slope |                                   |

## **North Marden Downs**

SU8034216699

Female 13' 5"

SU8034116747

13' 5"

Male

© Peter Norton