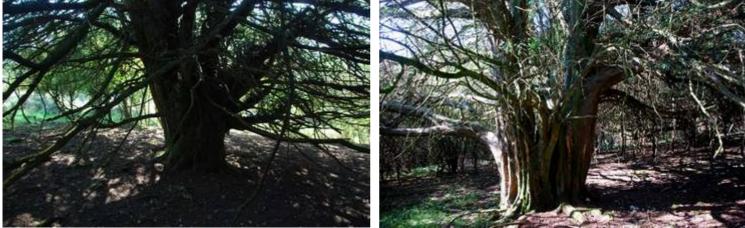

|                      |                                       |                | Girth    |     |              |                      |                                   |
|----------------------|---------------------------------------|----------------|----------|-----|--------------|----------------------|-----------------------------------|
| Grid Loc (SU)        | Area                                  | Sex            | Ft       | Ins | Mtrs         | Height measured      | Comments                          |
| 80171738             | Little Round Down                     | Female         | 11       | 4   | 3.45         |                      |                                   |
| 80171744             | Little Round Down                     | Male           |          |     | 0.00         |                      | Not measured - small stand of 11  |
|                      |                                       | Maio           |          |     |              |                      | trees                             |
|                      | Little Round Down                     |                |          |     | 0.00         |                      | Not measured                      |
| 80281736             | Little Round Down                     | Male           | 14       |     | 4.29         |                      |                                   |
| 80281736             | Little Round Down                     | Male           | 12       | 9   | 3.89         |                      | Evidence of debarking             |
| 00044744             | Little Round Down                     | Mala           | 10       | 40  | 0.00         |                      | General view                      |
| 80311741<br>80371733 | Little Round Down                     | Male<br>Female | 12<br>15 | 10  | 3.91<br>4.57 |                      | Evidence of debarking             |
| 80371733             | Little Round Down                     | Female         | 15       |     | 4.57         |                      | yew has collapsed<br>General view |
| 80361750             | Little Round Down                     | Male           | 14       | 2   | 4.32         |                      | Evidence of debarking             |
| 80361752             | Little Round Down                     | Female         | 14       | 2   | 3.84         |                      |                                   |
| 8002517460           | Whitcombe Bottom (south)              | Female         | 12       | 8   | 3.25         | 1' from top of slope |                                   |
| 8001117480           | Whitcombe Bottom (south)              | Female         | 10       | 0   | 0.00         |                      | Not measured                      |
| 7999417479           | Whitcombe Bottom (south)              | Female         | 11       | 11  | 3.63         | Root crown           |                                   |
| 1000111110           | Whitcombe Bottom (south)              | romaio         |          |     | 0.00         |                      | General view                      |
| 7992817491           | · · · · · · · · · · · · · · · · · · · | Male           | 10       | 10  | 3.30         | Root crown           | Evidence of debarking             |
| 7989417512           | Whitcombe Bottom (south)              | Male           | 10       | 9   | 3.28         | Root crown           |                                   |
|                      | Whitcombe Bottom (south)              |                |          | -   | 0.00         |                      | General view                      |
| 7985017449           | Whitcombe Bottom (south)              | Male           | 11       | 9   | 3.58         | 1' 6"                | Twin trunk                        |
|                      | Whitcombe Bottom (south)              |                |          |     | 0.00         |                      | Not measured                      |
| 7997517649           | Whitcombe Bottom (north)              | Female         | 12       |     | 3.66         | Root crown           |                                   |
|                      | Whitcombe Bottom (north)              |                |          |     | 0.00         |                      | General view                      |
| 7992717785           | Whitcombe Bottom (north)              | Female         | 13       | 1   | 3.99         | Root crown           |                                   |
| 7990917801           | Whitcombe Bottom (north)              | Female         | 12       | 9   | 3.89         | 1' 6"                |                                   |
|                      | Whitcombe Bottom (north)              |                |          |     | 0.00         |                      | General view                      |
| 7985617836           | Whitcombe Bottom (north)              | Male           | 11       | 9   | 3.58         | Root crown           |                                   |
| 7983617822           | Whitcombe Bottom (north)              | Female         | 13       |     | 3.96         | Root crown           | Sprawling                         |
| 7979917839           | Whitcombe Bottom (north)              | Female         | 13       | 4   | 4.06         | Root crown           |                                   |
|                      | Whitcombe Bottom (north)              |                |          |     | 0.00         |                      | General view                      |
| 7994917593           | Whitcombe Bottom (south)              | Female         | 12       | 2   | 3.71         | 2' from top of mound |                                   |
| 7000047500           | Whitcombe Bottom (south)              |                | 10       |     | 0.00         |                      | General view                      |
| 7992817538           | Whitcombe Bottom (south)              | Female         | 12       | 9   | 3.89         | Root crown           |                                   |
| 8002717003           | North Marden Downs                    | Female         | 11       | 8   | 3.56         | 1'                   | Excludes the smaller yew          |
|                      | North Marden Downs                    | Male           | 11       | 7   | 0.00         | Doot oroug           | Not measured                      |
|                      | North Marden Downs                    | Male<br>Female | 14       | 1   | 4.44         | Root crown           | Heaved<br>Not measured            |
|                      | North Marden Downs                    | Female         | 10       | 8   | 3.25         | 1' 6"                |                                   |
| 8020616791           | North Marden Downs                    | Male           | 12       | 0   | 3.68         | Root crown           | Severe debarking                  |
| 8028716679           | North Marden Downs                    | Female         | 11       | 1   | 3.35         | Root crown           |                                   |
| 8030916711           | North Marden Downs                    | Female         | 15       | 6   | 4.72         | Root crown           | Flow of new wood                  |
| 8030516714           | North Marden Downs                    | Male           |          | -   | 0.00         |                      | Not measured                      |
|                      | North Marden Downs                    |                |          |     | 0.00         |                      | General view                      |
| 8028016566           | North Marden Downs                    | Female         | 11       | 1   | 3.38         | Root crown           |                                   |
| 8029316552           | North Marden Downs                    | Female         | 11       | 5   | 3.48         | Root crown           |                                   |
|                      | North Marden Downs                    |                |          |     | 0.00         |                      | General view                      |
| 8033016681           | North Marden Downs                    |                |          |     | 0.00         |                      | Not measured                      |
| 8034216699           | North Marden Downs                    | Female         | 13       | 5   | 4.09         | Root crown           |                                   |
| 8034316765           | North Marden Downs                    | Female         | 11       |     | 3.35         | 2'                   |                                   |
|                      | North Marden Downs                    | Male           | 13       | 5   | 4.09         | 1' from top of slope |                                   |
|                      | North Marden Downs                    | Female         | 14       | 4   | 4.37         | Root crown           |                                   |
|                      | North Marden Downs                    | Female         | 13       | 7   | 4.14         | Root crown           |                                   |
| 8032216723           | North Marden Downs                    | Female         | 10       | 3   | 3.12         | Root crown           | Hollowing                         |
|                      | North Marden Downs                    | Female         | 12       |     | 3.94         | 1' from top of slope |                                   |
| 8027716792           | North Marden Downs                    | Male           | 11       | 7   | 3.53         | 1' from top of slope |                                   |
| 8028716788           | North Marden Downs                    | Male           | 14       | 4   | 4.37         | 1' from top of slope |                                   |