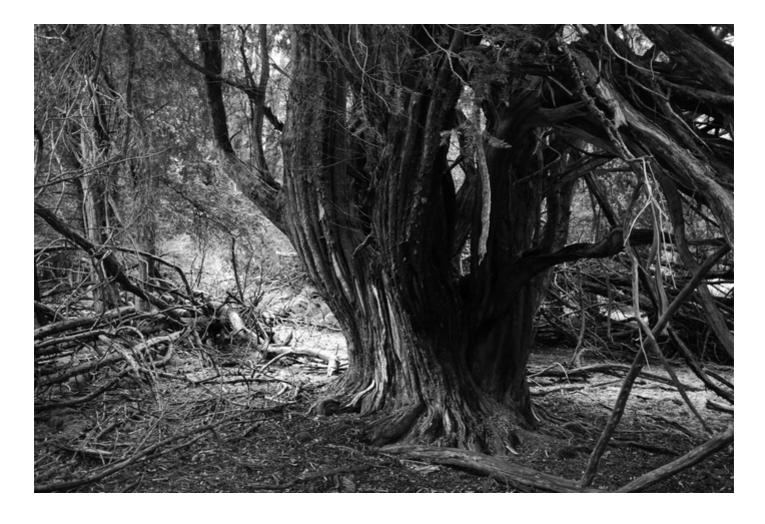

Stands of yew can be found growing on the steep sided slopes of Little Round Down and Whitcombe Bottom (north and south).

**North Marden Down**, on the southern boundary of Harting Down is comprised of mature yew stands, as well as oak and birch with hazel coppice understory. Other occasional tree/shrub species include white-beam and hawthorn. There are no rights of way through this yew wood but access is allowed via one small gate.

A total of 37 yews have been measured but many younger trees were also observed during three visits. Detailed recordings are found on page 3 followed by photographs of the larger yews.

Apart from the main National Trust car park a small area closer to the yews can be used for parking at SU797169, at the side of a bridleway.