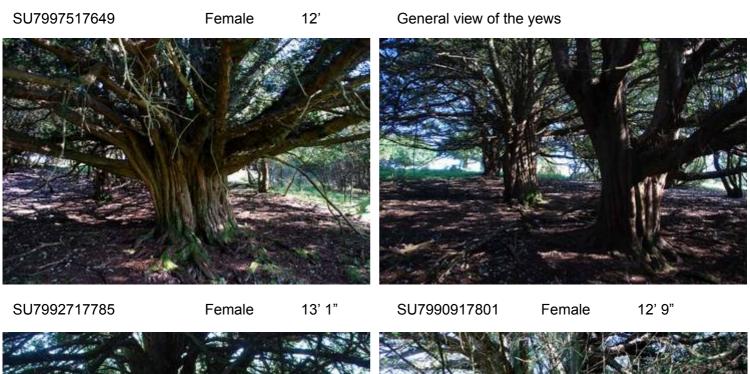

|                      |                                       |                | Girth    |     |              |                      |                                   |
|----------------------|---------------------------------------|----------------|----------|-----|--------------|----------------------|-----------------------------------|
| Grid Loc (SU)        | Area                                  | Sex            | Ft       | Ins | Mtrs         | Height measured      | Comments                          |
| 80171738             | Little Round Down                     | Female         | 11       | 4   | 3.45         |                      |                                   |
| 80171744             | Little Round Down                     | Male           |          |     | 0.00         |                      | Not measured - small stand of 11  |
|                      |                                       | Maio           |          |     |              |                      | trees                             |
|                      | Little Round Down                     |                |          |     | 0.00         |                      | Not measured                      |
| 80281736             | Little Round Down                     | Male           | 14       |     | 4.29         |                      |                                   |
| 80281736             | Little Round Down                     | Male           | 12       | 9   | 3.89         |                      | Evidence of debarking             |
| 00044744             | Little Round Down                     | Mala           | 10       | 40  | 0.00         |                      | General view                      |
| 80311741<br>80371733 | Little Round Down                     | Male<br>Female | 12<br>15 | 10  | 3.91<br>4.57 |                      | Evidence of debarking             |
| 80371733             | Little Round Down                     | Female         | 15       |     | 4.57         |                      | yew has collapsed<br>General view |
| 80361750             | Little Round Down                     | Male           | 14       | 2   | 4.32         |                      | Evidence of debarking             |
| 80361752             | Little Round Down                     | Female         | 14       | 2   | 3.84         |                      |                                   |
| 8002517460           | Whitcombe Bottom (south)              | Female         | 12       | 8   | 3.25         | 1' from top of slope |                                   |
| 8001117480           | Whitcombe Bottom (south)              | Female         | 10       | 0   | 0.00         |                      | Not measured                      |
| 7999417479           | Whitcombe Bottom (south)              | Female         | 11       | 11  | 3.63         | Root crown           |                                   |
| 1000111110           | Whitcombe Bottom (south)              | romaio         |          |     | 0.00         |                      | General view                      |
| 7992817491           | · · · · · · · · · · · · · · · · · · · | Male           | 10       | 10  | 3.30         | Root crown           | Evidence of debarking             |
| 7989417512           | Whitcombe Bottom (south)              | Male           | 10       | 9   | 3.28         | Root crown           |                                   |
|                      | Whitcombe Bottom (south)              |                |          | -   | 0.00         |                      | General view                      |
| 7985017449           | Whitcombe Bottom (south)              | Male           | 11       | 9   | 3.58         | 1' 6"                | Twin trunk                        |
|                      | Whitcombe Bottom (south)              |                |          |     | 0.00         |                      | Not measured                      |
| 7997517649           | Whitcombe Bottom (north)              | Female         | 12       |     | 3.66         | Root crown           |                                   |
|                      | Whitcombe Bottom (north)              |                |          |     | 0.00         |                      | General view                      |
| 7992717785           | Whitcombe Bottom (north)              | Female         | 13       | 1   | 3.99         | Root crown           |                                   |
| 7990917801           | Whitcombe Bottom (north)              | Female         | 12       | 9   | 3.89         | 1' 6"                |                                   |
|                      | Whitcombe Bottom (north)              |                |          |     | 0.00         |                      | General view                      |
| 7985617836           | Whitcombe Bottom (north)              | Male           | 11       | 9   | 3.58         | Root crown           |                                   |
| 7983617822           | Whitcombe Bottom (north)              | Female         | 13       |     | 3.96         | Root crown           | Sprawling                         |
| 7979917839           | Whitcombe Bottom (north)              | Female         | 13       | 4   | 4.06         | Root crown           |                                   |
|                      | Whitcombe Bottom (north)              |                |          |     | 0.00         |                      | General view                      |
| 7994917593           | Whitcombe Bottom (south)              | Female         | 12       | 2   | 3.71         | 2' from top of mound |                                   |
| 7000047500           | Whitcombe Bottom (south)              |                | 10       |     | 0.00         |                      | General view                      |
| 7992817538           | Whitcombe Bottom (south)              | Female         | 12       | 9   | 3.89         | Root crown           |                                   |
| 8002717003           | North Marden Downs                    | Female         | 11       | 8   | 3.56         | 1'                   | Excludes the smaller yew          |
|                      | North Marden Downs                    | Male           | 11       | 7   | 0.00         | Doot oroug           | Not measured                      |
|                      | North Marden Downs                    | Male<br>Female | 14       | 1   | 4.44         | Root crown           | Heaved<br>Not measured            |
|                      | North Marden Downs                    | Female         | 10       | 8   | 3.25         | 1' 6"                |                                   |
| 8020616791           | North Marden Downs                    | Male           | 12       | 0   | 3.68         | Root crown           | Severe debarking                  |
| 8028716679           | North Marden Downs                    | Female         | 11       | 1   | 3.35         | Root crown           |                                   |
| 8030916711           | North Marden Downs                    | Female         | 15       | 6   | 4.72         | Root crown           | Flow of new wood                  |
| 8030516714           | North Marden Downs                    | Male           |          | -   | 0.00         |                      | Not measured                      |
|                      | North Marden Downs                    |                |          |     | 0.00         |                      | General view                      |
| 8028016566           | North Marden Downs                    | Female         | 11       | 1   | 3.38         | Root crown           |                                   |
| 8029316552           | North Marden Downs                    | Female         | 11       | 5   | 3.48         | Root crown           |                                   |
|                      | North Marden Downs                    |                |          |     | 0.00         |                      | General view                      |
| 8033016681           | North Marden Downs                    |                |          |     | 0.00         |                      | Not measured                      |
| 8034216699           | North Marden Downs                    | Female         | 13       | 5   | 4.09         | Root crown           |                                   |
| 8034316765           | North Marden Downs                    | Female         | 11       |     | 3.35         | 2'                   |                                   |
|                      | North Marden Downs                    | Male           | 13       | 5   | 4.09         | 1' from top of slope |                                   |
|                      | North Marden Downs                    | Female         | 14       | 4   | 4.37         | Root crown           |                                   |
|                      | North Marden Downs                    | Female         | 13       | 7   | 4.14         | Root crown           |                                   |
| 8032216723           | North Marden Downs                    | Female         | 10       | 3   | 3.12         | Root crown           | Hollowing                         |
|                      | North Marden Downs                    | Female         | 12       |     | 3.94         | 1' from top of slope |                                   |
| 8027716792           | North Marden Downs                    | Male           | 11       | 7   | 3.53         | 1' from top of slope |                                   |
| 8028716788           | North Marden Downs                    | Male           | 14       | 4   | 4.37         | 1' from top of slope |                                   |

## Whitcombe Bottom (north slope)

SU7983617822 Female

13'

SU7979917839

Female 13' 4"