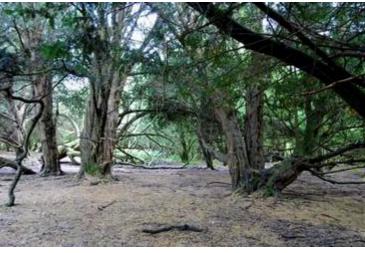

Stands of yew can be found growing on the steep sided slopes of Little Round Down and Whitcombe Bottom (north and south).

**North Marden Down**, on the southern boundary of Harting Down is comprised of mature yew stands, as well as oak and birch with hazel coppice understory. Other occasional tree/shrub species include white-beam and hawthorn. There are no rights of way through this yew wood but access is allowed via one small gate.

A total of 37 yews have been measured but many younger trees were also observed during three visits. Detailed recordings are found on page 3 followed by photographs of the larger yews.

Apart from the main National Trust car park a small area closer to the yews can be used for parking at SU797169, at the side of a bridleway.