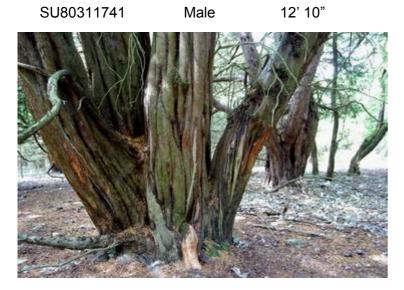

|                      |                                       |                | Girth    |     |              |                      |                                   |
|----------------------|---------------------------------------|----------------|----------|-----|--------------|----------------------|-----------------------------------|
| Grid Loc (SU)        | Area                                  | Sex            | Ft       | Ins | Mtrs         | Height measured      | Comments                          |
| 80171738             | Little Round Down                     | Female         | 11       | 4   | 3.45         |                      |                                   |
| 80171744             | Little Round Down                     | Male           |          |     | 0.00         |                      | Not measured - small stand of 11  |
|                      |                                       | Maio           |          |     |              |                      | trees                             |
|                      | Little Round Down                     |                |          |     | 0.00         |                      | Not measured                      |
| 80281736             | Little Round Down                     | Male           | 14       |     | 4.29         |                      |                                   |
| 80281736             | Little Round Down                     | Male           | 12       | 9   | 3.89         |                      | Evidence of debarking             |
| 00044744             | Little Round Down                     | Mala           | 10       | 40  | 0.00         |                      | General view                      |
| 80311741<br>80371733 | Little Round Down                     | Male<br>Female | 12<br>15 | 10  | 3.91<br>4.57 |                      | Evidence of debarking             |
| 80371733             | Little Round Down                     | Female         | 15       |     | 4.57         |                      | yew has collapsed<br>General view |
| 80361750             | Little Round Down                     | Male           | 14       | 2   | 4.32         |                      | Evidence of debarking             |
| 80361752             | Little Round Down                     | Female         | 14       | 2   | 3.84         |                      |                                   |
| 8002517460           | Whitcombe Bottom (south)              | Female         | 12       | 8   | 3.25         | 1' from top of slope |                                   |
| 8001117480           | Whitcombe Bottom (south)              | Female         | 10       | 0   | 0.00         |                      | Not measured                      |
| 7999417479           | Whitcombe Bottom (south)              | Female         | 11       | 11  | 3.63         | Root crown           |                                   |
| 1000111110           | Whitcombe Bottom (south)              | romaio         |          |     | 0.00         |                      | General view                      |
| 7992817491           | · · · · · · · · · · · · · · · · · · · | Male           | 10       | 10  | 3.30         | Root crown           | Evidence of debarking             |
| 7989417512           | Whitcombe Bottom (south)              | Male           | 10       | 9   | 3.28         | Root crown           |                                   |
|                      | Whitcombe Bottom (south)              |                |          | -   | 0.00         |                      | General view                      |
| 7985017449           | Whitcombe Bottom (south)              | Male           | 11       | 9   | 3.58         | 1' 6"                | Twin trunk                        |
|                      | Whitcombe Bottom (south)              |                |          |     | 0.00         |                      | Not measured                      |
| 7997517649           | Whitcombe Bottom (north)              | Female         | 12       |     | 3.66         | Root crown           |                                   |
|                      | Whitcombe Bottom (north)              |                |          |     | 0.00         |                      | General view                      |
| 7992717785           | Whitcombe Bottom (north)              | Female         | 13       | 1   | 3.99         | Root crown           |                                   |
| 7990917801           | Whitcombe Bottom (north)              | Female         | 12       | 9   | 3.89         | 1' 6"                |                                   |
|                      | Whitcombe Bottom (north)              |                |          |     | 0.00         |                      | General view                      |
| 7985617836           | Whitcombe Bottom (north)              | Male           | 11       | 9   | 3.58         | Root crown           |                                   |
| 7983617822           | Whitcombe Bottom (north)              | Female         | 13       |     | 3.96         | Root crown           | Sprawling                         |
| 7979917839           | Whitcombe Bottom (north)              | Female         | 13       | 4   | 4.06         | Root crown           |                                   |
|                      | Whitcombe Bottom (north)              |                |          |     | 0.00         |                      | General view                      |
| 7994917593           | Whitcombe Bottom (south)              | Female         | 12       | 2   | 3.71         | 2' from top of mound |                                   |
| 7000047500           | Whitcombe Bottom (south)              |                | 10       |     | 0.00         |                      | General view                      |
| 7992817538           | Whitcombe Bottom (south)              | Female         | 12       | 9   | 3.89         | Root crown           |                                   |
| 8002717003           | North Marden Downs                    | Female         | 11       | 8   | 3.56         | 1'                   | Excludes the smaller yew          |
|                      | North Marden Downs                    | Male           | 11       | 7   | 0.00         | Doot oroug           | Not measured                      |
|                      | North Marden Downs                    | Male<br>Female | 14       | 1   | 4.44         | Root crown           | Heaved<br>Not measured            |
|                      | North Marden Downs                    | Female         | 10       | 8   | 3.25         | 1' 6"                |                                   |
| 8020616791           | North Marden Downs                    | Male           | 12       | 0   | 3.68         | Root crown           | Severe debarking                  |
| 8028716679           | North Marden Downs                    | Female         | 11       | 1   | 3.35         | Root crown           |                                   |
| 8030916711           | North Marden Downs                    | Female         | 15       | 6   | 4.72         | Root crown           | Flow of new wood                  |
| 8030516714           | North Marden Downs                    | Male           |          | -   | 0.00         |                      | Not measured                      |
|                      | North Marden Downs                    |                |          |     | 0.00         |                      | General view                      |
| 8028016566           | North Marden Downs                    | Female         | 11       | 1   | 3.38         | Root crown           |                                   |
| 8029316552           | North Marden Downs                    | Female         | 11       | 5   | 3.48         | Root crown           |                                   |
|                      | North Marden Downs                    |                |          |     | 0.00         |                      | General view                      |
| 8033016681           | North Marden Downs                    |                |          |     | 0.00         |                      | Not measured                      |
| 8034216699           | North Marden Downs                    | Female         | 13       | 5   | 4.09         | Root crown           |                                   |
| 8034316765           | North Marden Downs                    | Female         | 11       |     | 3.35         | 2'                   |                                   |
|                      | North Marden Downs                    | Male           | 13       | 5   | 4.09         | 1' from top of slope |                                   |
|                      | North Marden Downs                    | Female         | 14       | 4   | 4.37         | Root crown           |                                   |
|                      | North Marden Downs                    | Female         | 13       | 7   | 4.14         | Root crown           |                                   |
| 8032216723           | North Marden Downs                    | Female         | 10       | 3   | 3.12         | Root crown           | Hollowing                         |
|                      | North Marden Downs                    | Female         | 12       |     | 3.94         | 1' from top of slope |                                   |
| 8027716792           | North Marden Downs                    | Male           | 11       | 7   | 3.53         | 1' from top of slope |                                   |
| 8028716788           | North Marden Downs                    | Male           | 14       | 4   | 4.37         | 1' from top of slope |                                   |