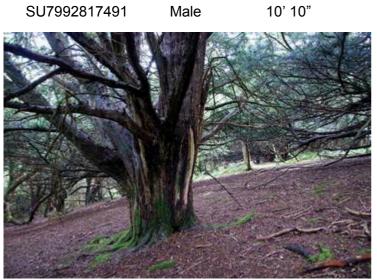

|                      |                                       |                | Girth    |     |              |                      |                                   |
|----------------------|---------------------------------------|----------------|----------|-----|--------------|----------------------|-----------------------------------|
| Grid Loc (SU)        | Area                                  | Sex            | Ft       | Ins | Mtrs         | Height measured      | Comments                          |
| 80171738             | Little Round Down                     | Female         | 11       | 4   | 3.45         |                      |                                   |
| 80171744             | Little Round Down                     | Male           |          |     | 0.00         |                      | Not measured - small stand of 11  |
|                      |                                       | Maio           |          |     |              |                      | trees                             |
|                      | Little Round Down                     |                |          |     | 0.00         |                      | Not measured                      |
| 80281736             | Little Round Down                     | Male           | 14       |     | 4.29         |                      |                                   |
| 80281736             | Little Round Down                     | Male           | 12       | 9   | 3.89         |                      | Evidence of debarking             |
| 00044744             | Little Round Down                     | Mala           | 10       | 40  | 0.00         |                      | General view                      |
| 80311741<br>80371733 | Little Round Down                     | Male<br>Female | 12<br>15 | 10  | 3.91<br>4.57 |                      | Evidence of debarking             |
| 80371733             | Little Round Down                     | Female         | 15       |     | 4.57         |                      | yew has collapsed<br>General view |
| 80361750             | Little Round Down                     | Male           | 14       | 2   | 4.32         |                      | Evidence of debarking             |
| 80361752             | Little Round Down                     | Female         | 14       | 2   | 3.84         |                      |                                   |
| 8002517460           | Whitcombe Bottom (south)              | Female         | 12       | 8   | 3.25         | 1' from top of slope |                                   |
| 8001117480           | Whitcombe Bottom (south)              | Female         | 10       | 0   | 0.00         |                      | Not measured                      |
| 7999417479           | Whitcombe Bottom (south)              | Female         | 11       | 11  | 3.63         | Root crown           |                                   |
| 1000111110           | Whitcombe Bottom (south)              | romaio         |          |     | 0.00         |                      | General view                      |
| 7992817491           | · · · · · · · · · · · · · · · · · · · | Male           | 10       | 10  | 3.30         | Root crown           | Evidence of debarking             |
| 7989417512           | Whitcombe Bottom (south)              | Male           | 10       | 9   | 3.28         | Root crown           |                                   |
|                      | Whitcombe Bottom (south)              |                |          | -   | 0.00         |                      | General view                      |
| 7985017449           | Whitcombe Bottom (south)              | Male           | 11       | 9   | 3.58         | 1' 6"                | Twin trunk                        |
|                      | Whitcombe Bottom (south)              |                |          |     | 0.00         |                      | Not measured                      |
| 7997517649           | Whitcombe Bottom (north)              | Female         | 12       |     | 3.66         | Root crown           |                                   |
|                      | Whitcombe Bottom (north)              |                |          |     | 0.00         |                      | General view                      |
| 7992717785           | Whitcombe Bottom (north)              | Female         | 13       | 1   | 3.99         | Root crown           |                                   |
| 7990917801           | Whitcombe Bottom (north)              | Female         | 12       | 9   | 3.89         | 1' 6"                |                                   |
|                      | Whitcombe Bottom (north)              |                |          |     | 0.00         |                      | General view                      |
| 7985617836           | Whitcombe Bottom (north)              | Male           | 11       | 9   | 3.58         | Root crown           |                                   |
| 7983617822           | Whitcombe Bottom (north)              | Female         | 13       |     | 3.96         | Root crown           | Sprawling                         |
| 7979917839           | Whitcombe Bottom (north)              | Female         | 13       | 4   | 4.06         | Root crown           |                                   |
|                      | Whitcombe Bottom (north)              |                |          |     | 0.00         |                      | General view                      |
| 7994917593           | Whitcombe Bottom (south)              | Female         | 12       | 2   | 3.71         | 2' from top of mound |                                   |
| 7000047500           | Whitcombe Bottom (south)              |                | 10       |     | 0.00         |                      | General view                      |
| 7992817538           | Whitcombe Bottom (south)              | Female         | 12       | 9   | 3.89         | Root crown           |                                   |
| 8002717003           | North Marden Downs                    | Female         | 11       | 8   | 3.56         | 1'                   | Excludes the smaller yew          |
|                      | North Marden Downs                    | Male           | 11       | 7   | 0.00         | Doot oroug           | Not measured                      |
|                      | North Marden Downs                    | Male<br>Female | 14       | 1   | 4.44         | Root crown           | Heaved<br>Not measured            |
|                      | North Marden Downs                    | Female         | 10       | 8   | 3.25         | 1' 6"                |                                   |
| 8020616791           | North Marden Downs                    | Male           | 12       | 0   | 3.68         | Root crown           | Severe debarking                  |
| 8028716679           | North Marden Downs                    | Female         | 11       | 1   | 3.35         | Root crown           |                                   |
| 8030916711           | North Marden Downs                    | Female         | 15       | 6   | 4.72         | Root crown           | Flow of new wood                  |
| 8030516714           | North Marden Downs                    | Male           |          | -   | 0.00         |                      | Not measured                      |
|                      | North Marden Downs                    |                |          |     | 0.00         |                      | General view                      |
| 8028016566           | North Marden Downs                    | Female         | 11       | 1   | 3.38         | Root crown           |                                   |
| 8029316552           | North Marden Downs                    | Female         | 11       | 5   | 3.48         | Root crown           |                                   |
|                      | North Marden Downs                    |                |          |     | 0.00         |                      | General view                      |
| 8033016681           | North Marden Downs                    |                |          |     | 0.00         |                      | Not measured                      |
| 8034216699           | North Marden Downs                    | Female         | 13       | 5   | 4.09         | Root crown           |                                   |
| 8034316765           | North Marden Downs                    | Female         | 11       |     | 3.35         | 2'                   |                                   |
|                      | North Marden Downs                    | Male           | 13       | 5   | 4.09         | 1' from top of slope |                                   |
|                      | North Marden Downs                    | Female         | 14       | 4   | 4.37         | Root crown           |                                   |
|                      | North Marden Downs                    | Female         | 13       | 7   | 4.14         | Root crown           |                                   |
| 8032216723           | North Marden Downs                    | Female         | 10       | 3   | 3.12         | Root crown           | Hollowing                         |
|                      | North Marden Downs                    | Female         | 12       |     | 3.94         | 1' from top of slope |                                   |
| 8027716792           | North Marden Downs                    | Male           | 11       | 7   | 3.53         | 1' from top of slope |                                   |
| 8028716788           | North Marden Downs                    | Male           | 14       | 4   | 4.37         | 1' from top of slope |                                   |

Male

SU7985017449