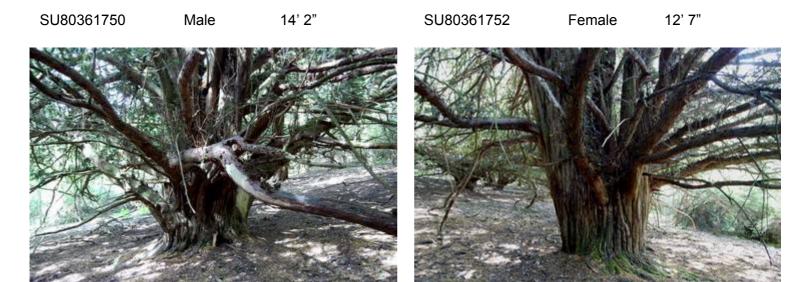

|                      |                                       |                | Girth    |     |              |                      |                                   |
|----------------------|---------------------------------------|----------------|----------|-----|--------------|----------------------|-----------------------------------|
| Grid Loc (SU)        | Area                                  | Sex            | Ft       | Ins | Mtrs         | Height measured      | Comments                          |
| 80171738             | Little Round Down                     | Female         | 11       | 4   | 3.45         |                      |                                   |
| 80171744             | Little Round Down                     | Male           |          |     | 0.00         |                      | Not measured - small stand of 11  |
|                      |                                       | Maio           |          |     |              |                      | trees                             |
|                      | Little Round Down                     |                |          |     | 0.00         |                      | Not measured                      |
| 80281736             | Little Round Down                     | Male           | 14       |     | 4.29         |                      |                                   |
| 80281736             | Little Round Down                     | Male           | 12       | 9   | 3.89         |                      | Evidence of debarking             |
| 00044744             | Little Round Down                     | Mala           | 10       | 40  | 0.00         |                      | General view                      |
| 80311741<br>80371733 | Little Round Down                     | Male<br>Female | 12<br>15 | 10  | 3.91<br>4.57 |                      | Evidence of debarking             |
| 80371733             | Little Round Down                     | Female         | 15       |     | 4.57         |                      | yew has collapsed<br>General view |
| 80361750             | Little Round Down                     | Male           | 14       | 2   | 4.32         |                      | Evidence of debarking             |
| 80361752             | Little Round Down                     | Female         | 14       | 2   | 3.84         |                      |                                   |
| 8002517460           | Whitcombe Bottom (south)              | Female         | 12       | 8   | 3.25         | 1' from top of slope |                                   |
| 8001117480           | Whitcombe Bottom (south)              | Female         | 10       | 0   | 0.00         |                      | Not measured                      |
| 7999417479           | Whitcombe Bottom (south)              | Female         | 11       | 11  | 3.63         | Root crown           |                                   |
| 1000111110           | Whitcombe Bottom (south)              | romaio         |          |     | 0.00         |                      | General view                      |
| 7992817491           | · · · · · · · · · · · · · · · · · · · | Male           | 10       | 10  | 3.30         | Root crown           | Evidence of debarking             |
| 7989417512           | Whitcombe Bottom (south)              | Male           | 10       | 9   | 3.28         | Root crown           |                                   |
|                      | Whitcombe Bottom (south)              |                |          | -   | 0.00         |                      | General view                      |
| 7985017449           | Whitcombe Bottom (south)              | Male           | 11       | 9   | 3.58         | 1' 6"                | Twin trunk                        |
|                      | Whitcombe Bottom (south)              |                |          |     | 0.00         |                      | Not measured                      |
| 7997517649           | Whitcombe Bottom (north)              | Female         | 12       |     | 3.66         | Root crown           |                                   |
|                      | Whitcombe Bottom (north)              |                |          |     | 0.00         |                      | General view                      |
| 7992717785           | Whitcombe Bottom (north)              | Female         | 13       | 1   | 3.99         | Root crown           |                                   |
| 7990917801           | Whitcombe Bottom (north)              | Female         | 12       | 9   | 3.89         | 1' 6"                |                                   |
|                      | Whitcombe Bottom (north)              |                |          |     | 0.00         |                      | General view                      |
| 7985617836           | Whitcombe Bottom (north)              | Male           | 11       | 9   | 3.58         | Root crown           |                                   |
| 7983617822           | Whitcombe Bottom (north)              | Female         | 13       |     | 3.96         | Root crown           | Sprawling                         |
| 7979917839           | Whitcombe Bottom (north)              | Female         | 13       | 4   | 4.06         | Root crown           |                                   |
|                      | Whitcombe Bottom (north)              |                |          |     | 0.00         |                      | General view                      |
| 7994917593           | Whitcombe Bottom (south)              | Female         | 12       | 2   | 3.71         | 2' from top of mound |                                   |
| 7000047500           | Whitcombe Bottom (south)              |                | 10       |     | 0.00         |                      | General view                      |
| 7992817538           | Whitcombe Bottom (south)              | Female         | 12       | 9   | 3.89         | Root crown           |                                   |
| 8002717003           | North Marden Downs                    | Female         | 11       | 8   | 3.56         | 1'                   | Excludes the smaller yew          |
|                      | North Marden Downs                    | Male           | 11       | 7   | 0.00         | Doot oroug           | Not measured                      |
|                      | North Marden Downs                    | Male<br>Female | 14       | 1   | 4.44         | Root crown           | Heaved<br>Not measured            |
|                      | North Marden Downs                    | Female         | 10       | 8   | 3.25         | 1' 6"                |                                   |
| 8020616791           | North Marden Downs                    | Male           | 12       | 0   | 3.68         | Root crown           | Severe debarking                  |
| 8028716679           | North Marden Downs                    | Female         | 11       | 1   | 3.35         | Root crown           |                                   |
| 8030916711           | North Marden Downs                    | Female         | 15       | 6   | 4.72         | Root crown           | Flow of new wood                  |
| 8030516714           | North Marden Downs                    | Male           |          | -   | 0.00         |                      | Not measured                      |
|                      | North Marden Downs                    |                |          |     | 0.00         |                      | General view                      |
| 8028016566           | North Marden Downs                    | Female         | 11       | 1   | 3.38         | Root crown           |                                   |
| 8029316552           | North Marden Downs                    | Female         | 11       | 5   | 3.48         | Root crown           |                                   |
|                      | North Marden Downs                    |                |          |     | 0.00         |                      | General view                      |
| 8033016681           | North Marden Downs                    |                |          |     | 0.00         |                      | Not measured                      |
| 8034216699           | North Marden Downs                    | Female         | 13       | 5   | 4.09         | Root crown           |                                   |
| 8034316765           | North Marden Downs                    | Female         | 11       |     | 3.35         | 2'                   |                                   |
|                      | North Marden Downs                    | Male           | 13       | 5   | 4.09         | 1' from top of slope |                                   |
|                      | North Marden Downs                    | Female         | 14       | 4   | 4.37         | Root crown           |                                   |
|                      | North Marden Downs                    | Female         | 13       | 7   | 4.14         | Root crown           |                                   |
| 8032216723           | North Marden Downs                    | Female         | 10       | 3   | 3.12         | Root crown           | Hollowing                         |
|                      | North Marden Downs                    | Female         | 12       |     | 3.94         | 1' from top of slope |                                   |
| 8027716792           | North Marden Downs                    | Male           | 11       | 7   | 3.53         | 1' from top of slope |                                   |
| 8028716788           | North Marden Downs                    | Male           | 14       | 4   | 4.37         | 1' from top of slope |                                   |