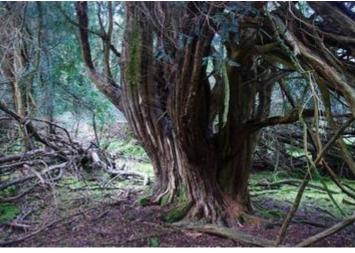

ns                    | Female         | 12       |     | 3.94         | 1' from top of slope |                                   |
| 8027716792           | North Marden Downs                    | Male           | 11       | 7   | 3.53         | 1' from top of slope |                                   |
| 8028716788           | North Marden Downs                    | Male           | 14       | 4   | 4.37         | 1' from top of slope |                                   |

## **Little Round Down**











Female

15'

SU80371733



Whitcombe Bottom (south slope)

SU7999417479 Female 11' 11"



General view of the younger yews



11' 9"



Male

SU7985017449



## Whitcombe Bottom (north slope)





SU7983617822 Female

13'

SU7979917839

Female 13' 4"



## **North Marden Downs**







SU8034216699

Female 13' 5"

SU8034116747

13' 5"





Male



© Peter Norton