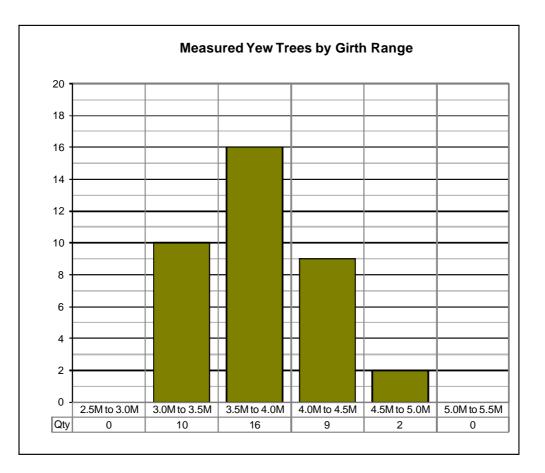

A total of 37 yews have been measured but many younger trees were also observed during three visits. Detailed recordings are found on page 3 followed by photographs of the larger yews.

Apart from the main National Trust car park a small area closer to the yews can be used for parking at SU797169, at the side of a bridleway.

|                      |                                       |                | Girth    |     |              |                      |                                   |
|----------------------|---------------------------------------|----------------|----------|-----|--------------|----------------------|-----------------------------------|
| Grid Loc (SU)        | Area                                  | Sex            | Ft       | Ins | Mtrs         | Height measured      | Comments                          |
| 80171738             | Little Round Down                     | Female         | 11       | 4   | 3.45         |                      |                                   |
| 80171744             | Little Round Down                     | Male           |          |     | 0.00         |                      | Not measured - small stand of 11  |
|                      |                                       | Maio           |          |     |              |                      | trees                             |
|                      | Little Round Down                     |                |          |     | 0.00         |                      | Not measured                      |
| 80281736             | Little Round Down                     | Male           | 14       |     | 4.29         |                      |                                   |
| 80281736             | Little Round Down                     | Male           | 12       | 9   | 3.89         |                      | Evidence of debarking             |
| 00044744             | Little Round Down                     | Mala           | 10       | 40  | 0.00         |                      | General view                      |
| 80311741<br>80371733 | Little Round Down                     | Male<br>Female | 12<br>15 | 10  | 3.91<br>4.57 |                      | Evidence of debarking             |
| 80371733             | Little Round Down                     | Female         | 15       |     | 4.57         |                      | yew has collapsed<br>General view |
| 80361750             | Little Round Down                     | Male           | 14       | 2   | 4.32         |                      | Evidence of debarking             |
| 80361752             | Little Round Down                     | Female         | 14       | 2   | 3.84         |                      |                                   |
| 8002517460           | Whitcombe Bottom (south)              | Female         | 12       | 8   | 3.25         | 1' from top of slope |                                   |
| 8001117480           | Whitcombe Bottom (south)              | Female         | 10       | 0   | 0.00         |                      | Not measured                      |
| 7999417479           | Whitcombe Bottom (south)              | Female         | 11       | 11  | 3.63         | Root crown           |                                   |
| 1000111110           | Whitcombe Bottom (south)              | romaio         |          |     | 0.00         |                      | General view                      |
| 7992817491           | · · · · · · · · · · · · · · · · · · · | Male           | 10       | 10  | 3.30         | Root crown           | Evidence of debarking             |
| 7989417512           | Whitcombe Bottom (south)              | Male           | 10       | 9   | 3.28         | Root crown           |                                   |
|                      | Whitcombe Bottom (south)              |                |          | -   | 0.00         |                      | General view                      |
| 7985017449           | Whitcombe Bottom (south)              | Male           | 11       | 9   | 3.58         | 1' 6"                | Twin trunk                        |
|                      | Whitcombe Bottom (south)              |                |          |     | 0.00         |                      | Not measured                      |
| 7997517649           | Whitcombe Bottom (north)              | Female         | 12       |     | 3.66         | Root crown           |                                   |
|                      | Whitcombe Bottom (north)              |                |          |     | 0.00         |                      | General view                      |
| 7992717785           | Whitcombe Bottom (north)              | Female         | 13       | 1   | 3.99         | Root crown           |                                   |
| 7990917801           | Whitcombe Bottom (north)              | Female         | 12       | 9   | 3.89         | 1' 6"                |                                   |
|                      | Whitcombe Bottom (north)              |                |          |     | 0.00         |                      | General view                      |
| 7985617836           | Whitcombe Bottom (north)              | Male           | 11       | 9   | 3.58         | Root crown           |                                   |
| 7983617822           | Whitcombe Bottom (north)              | Female         | 13       |     | 3.96         | Root crown           | Sprawling                         |
| 7979917839           | Whitcombe Bottom (north)              | Female         | 13       | 4   | 4.06         | Root crown           |                                   |
|                      | Whitcombe Bottom (north)              |                |          |     | 0.00         |                      | General view                      |
| 7994917593           | Whitcombe Bottom (south)              | Female         | 12       | 2   | 3.71         | 2' from top of mound |                                   |
| 7000047500           | Whitcombe Bottom (south)              |                | 10       |     | 0.00         |                      | General view                      |
| 7992817538           | Whitcombe Bottom (south)              | Female         | 12       | 9   | 3.89         | Root crown           |                                   |
| 8002717003           | North Marden Downs                    | Female         | 11       | 8   | 3.56         | 1'                   | Excludes the smaller yew          |
|                      | North Marden Downs                    | Male           | 11       | 7   | 0.00         | Doot oroug           | Not measured                      |
|                      | North Marden Downs                    | Male<br>Female | 14       | 1   | 4.44         | Root crown           | Heaved<br>Not measured            |
|                      | North Marden Downs                    | Female         | 10       | 8   | 3.25         | 1' 6"                |                                   |
| 8020616791           | North Marden Downs                    | Male           | 12       | 0   | 3.68         | Root crown           | Severe debarking                  |
| 8028716679           | North Marden Downs                    | Female         | 11       | 1   | 3.35         | Root crown           |                                   |
| 8030916711           | North Marden Downs                    | Female         | 15       | 6   | 4.72         | Root crown           | Flow of new wood                  |
| 8030516714           | North Marden Downs                    | Male           |          | -   | 0.00         |                      | Not measured                      |
|                      | North Marden Downs                    |                |          |     | 0.00         |                      | General view                      |
| 8028016566           | North Marden Downs                    | Female         | 11       | 1   | 3.38         | Root crown           |                                   |
| 8029316552           | North Marden Downs                    | Female         | 11       | 5   | 3.48         | Root crown           |                                   |
|                      | North Marden Downs                    |                |          |     | 0.00         |                      | General view                      |
| 8033016681           | North Marden Downs                    |                |          |     | 0.00         |                      | Not measured                      |
| 8034216699           | North Marden Downs                    | Female         | 13       | 5   | 4.09         | Root crown           |                                   |
| 8034316765           | North Marden Downs                    | Female         | 11       |     | 3.35         | 2'                   |                                   |
|                      | North Marden Downs                    | Male           | 13       | 5   | 4.09         | 1' from top of slope |                                   |
|                      | North Marden Downs                    | Female         | 14       | 4   | 4.37         | Root crown           |                                   |
|                      | North Marden Downs                    | Female         | 13       | 7   | 4.14         | Root crown           |                                   |
| 8032216723           | North Marden Downs                    | Female         | 10       | 3   | 3.12         | Root crown           | Hollowing                         |
|                      | North Marden Downs                    | Female         | 12       |     | 3.94         | 1' from top of slope |                                   |
| 8027716792           | North Marden Downs                    | Male           | 11       | 7   | 3.53         | 1' from top of slope |                                   |
| 8028716788           | North Marden Downs                    | Male           | 14       | 4   | 4.37         | 1' from top of slope |                                   |