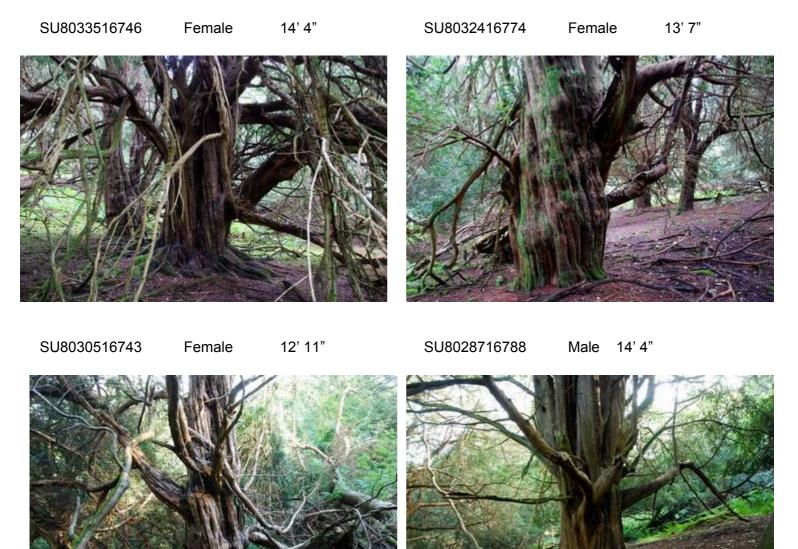

|                      |                                       |                | Girth    |     |              |                      |                                   |
|----------------------|---------------------------------------|----------------|----------|-----|--------------|----------------------|-----------------------------------|
| Grid Loc (SU)        | Area                                  | Sex            | Ft       | Ins | Mtrs         | Height measured      | Comments                          |
| 80171738             | Little Round Down                     | Female         | 11       | 4   | 3.45         |                      |                                   |
| 80171744             | Little Round Down                     | Male           |          |     | 0.00         |                      | Not measured - small stand of 11  |
|                      |                                       | Maio           |          |     |              |                      | trees                             |
|                      | Little Round Down                     |                |          |     | 0.00         |                      | Not measured                      |
| 80281736             | Little Round Down                     | Male           | 14       |     | 4.29         |                      |                                   |
| 80281736             | Little Round Down                     | Male           | 12       | 9   | 3.89         |                      | Evidence of debarking             |
| 00044744             | Little Round Down                     | Mala           | 10       | 40  | 0.00         |                      | General view                      |
| 80311741<br>80371733 | Little Round Down                     | Male<br>Female | 12<br>15 | 10  | 3.91<br>4.57 |                      | Evidence of debarking             |
| 80371733             | Little Round Down                     | Female         | 15       |     | 4.57         |                      | yew has collapsed<br>General view |
| 80361750             | Little Round Down                     | Male           | 14       | 2   | 4.32         |                      | Evidence of debarking             |
| 80361752             | Little Round Down                     | Female         | 14       | 2   | 3.84         |                      |                                   |
| 8002517460           | Whitcombe Bottom (south)              | Female         | 12       | 8   | 3.25         | 1' from top of slope |                                   |
| 8001117480           | Whitcombe Bottom (south)              | Female         | 10       | 0   | 0.00         |                      | Not measured                      |
| 7999417479           | Whitcombe Bottom (south)              | Female         | 11       | 11  | 3.63         | Root crown           |                                   |
| 1000111110           | Whitcombe Bottom (south)              | romaio         |          |     | 0.00         |                      | General view                      |
| 7992817491           | · · · · · · · · · · · · · · · · · · · | Male           | 10       | 10  | 3.30         | Root crown           | Evidence of debarking             |
| 7989417512           | Whitcombe Bottom (south)              | Male           | 10       | 9   | 3.28         | Root crown           |                                   |
|                      | Whitcombe Bottom (south)              |                |          | -   | 0.00         |                      | General view                      |
| 7985017449           | Whitcombe Bottom (south)              | Male           | 11       | 9   | 3.58         | 1' 6"                | Twin trunk                        |
|                      | Whitcombe Bottom (south)              |                |          |     | 0.00         |                      | Not measured                      |
| 7997517649           | Whitcombe Bottom (north)              | Female         | 12       |     | 3.66         | Root crown           |                                   |
|                      | Whitcombe Bottom (north)              |                |          |     | 0.00         |                      | General view                      |
| 7992717785           | Whitcombe Bottom (north)              | Female         | 13       | 1   | 3.99         | Root crown           |                                   |
| 7990917801           | Whitcombe Bottom (north)              | Female         | 12       | 9   | 3.89         | 1' 6"                |                                   |
|                      | Whitcombe Bottom (north)              |                |          |     | 0.00         |                      | General view                      |
| 7985617836           | Whitcombe Bottom (north)              | Male           | 11       | 9   | 3.58         | Root crown           |                                   |
| 7983617822           | Whitcombe Bottom (north)              | Female         | 13       |     | 3.96         | Root crown           | Sprawling                         |
| 7979917839           | Whitcombe Bottom (north)              | Female         | 13       | 4   | 4.06         | Root crown           |                                   |
|                      | Whitcombe Bottom (north)              |                |          |     | 0.00         |                      | General view                      |
| 7994917593           | Whitcombe Bottom (south)              | Female         | 12       | 2   | 3.71         | 2' from top of mound |                                   |
| 7000047500           | Whitcombe Bottom (south)              |                | 10       |     | 0.00         |                      | General view                      |
| 7992817538           | Whitcombe Bottom (south)              | Female         | 12       | 9   | 3.89         | Root crown           |                                   |
| 8002717003           | North Marden Downs                    | Female         | 11       | 8   | 3.56         | 1'                   | Excludes the smaller yew          |
|                      | North Marden Downs                    | Male           | 11       | 7   | 0.00         | Doot oroug           | Not measured                      |
|                      | North Marden Downs                    | Male<br>Female | 14       | 1   | 4.44         | Root crown           | Heaved<br>Not measured            |
|                      | North Marden Downs                    | Female         | 10       | 8   | 3.25         | 1' 6"                |                                   |
| 8020616791           | North Marden Downs                    | Male           | 12       | 0   | 3.68         | Root crown           | Severe debarking                  |
| 8028716679           | North Marden Downs                    | Female         | 11       | 1   | 3.35         | Root crown           |                                   |
| 8030916711           | North Marden Downs                    | Female         | 15       | 6   | 4.72         | Root crown           | Flow of new wood                  |
| 8030516714           | North Marden Downs                    | Male           |          | -   | 0.00         |                      | Not measured                      |
|                      | North Marden Downs                    |                |          |     | 0.00         |                      | General view                      |
| 8028016566           | North Marden Downs                    | Female         | 11       | 1   | 3.38         | Root crown           |                                   |
| 8029316552           | North Marden Downs                    | Female         | 11       | 5   | 3.48         | Root crown           |                                   |
|                      | North Marden Downs                    |                |          |     | 0.00         |                      | General view                      |
| 8033016681           | North Marden Downs                    |                |          |     | 0.00         |                      | Not measured                      |
| 8034216699           | North Marden Downs                    | Female         | 13       | 5   | 4.09         | Root crown           |                                   |
| 8034316765           | North Marden Downs                    | Female         | 11       |     | 3.35         | 2'                   |                                   |
|                      | North Marden Downs                    | Male           | 13       | 5   | 4.09         | 1' from top of slope |                                   |
|                      | North Marden Downs                    | Female         | 14       | 4   | 4.37         | Root crown           |                                   |
|                      | North Marden Downs                    | Female         | 13       | 7   | 4.14         | Root crown           |                                   |
| 8032216723           | North Marden Downs                    | Female         | 10       | 3   | 3.12         | Root crown           | Hollowing                         |
|                      | North Marden Downs                    | Female         | 12       |     | 3.94         | 1' from top of slope |                                   |
| 8027716792           | North Marden Downs                    | Male           | 11       | 7   | 3.53         | 1' from top of slope |                                   |
| 8028716788           | North Marden Downs                    | Male           | 14       | 4   | 4.37         | 1' from top of slope |                                   |