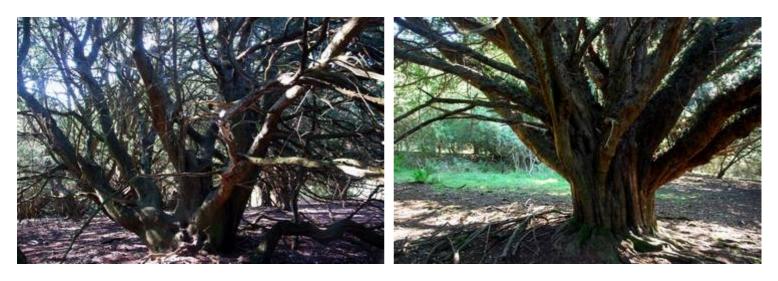

|                      |                                       |                | Girth    |     |              |                      |                                   |
|----------------------|---------------------------------------|----------------|----------|-----|--------------|----------------------|-----------------------------------|
| Grid Loc (SU)        | Area                                  | Sex            | Ft       | Ins | Mtrs         | Height measured      | Comments                          |
| 80171738             | Little Round Down                     | Female         | 11       | 4   | 3.45         |                      |                                   |
| 80171744             | Little Round Down                     | Male           |          |     | 0.00         |                      | Not measured - small stand of 11  |
|                      |                                       | Maio           |          |     |              |                      | trees                             |
|                      | Little Round Down                     |                |          |     | 0.00         |                      | Not measured                      |
| 80281736             | Little Round Down                     | Male           | 14       |     | 4.29         |                      |                                   |
| 80281736             | Little Round Down                     | Male           | 12       | 9   | 3.89         |                      | Evidence of debarking             |
| 00044744             | Little Round Down                     | Mala           | 10       | 40  | 0.00         |                      | General view                      |
| 80311741<br>80371733 | Little Round Down                     | Male<br>Female | 12<br>15 | 10  | 3.91<br>4.57 |                      | Evidence of debarking             |
| 80371733             | Little Round Down                     | Female         | 15       |     | 4.57         |                      | yew has collapsed<br>General view |
| 80361750             | Little Round Down                     | Male           | 14       | 2   | 4.32         |                      | Evidence of debarking             |
| 80361752             | Little Round Down                     | Female         | 14       | 2   | 3.84         |                      |                                   |
| 8002517460           | Whitcombe Bottom (south)              | Female         | 12       | 8   | 3.25         | 1' from top of slope |                                   |
| 8001117480           | Whitcombe Bottom (south)              | Female         | 10       | 0   | 0.00         |                      | Not measured                      |
| 7999417479           | Whitcombe Bottom (south)              | Female         | 11       | 11  | 3.63         | Root crown           |                                   |
| 1000111110           | Whitcombe Bottom (south)              | romaio         |          |     | 0.00         |                      | General view                      |
| 7992817491           | · · · · · · · · · · · · · · · · · · · | Male           | 10       | 10  | 3.30         | Root crown           | Evidence of debarking             |
| 7989417512           | Whitcombe Bottom (south)              | Male           | 10       | 9   | 3.28         | Root crown           |                                   |
|                      | Whitcombe Bottom (south)              |                |          | -   | 0.00         |                      | General view                      |
| 7985017449           | Whitcombe Bottom (south)              | Male           | 11       | 9   | 3.58         | 1' 6"                | Twin trunk                        |
|                      | Whitcombe Bottom (south)              |                |          |     | 0.00         |                      | Not measured                      |
| 7997517649           | Whitcombe Bottom (north)              | Female         | 12       |     | 3.66         | Root crown           |                                   |
|                      | Whitcombe Bottom (north)              |                |          |     | 0.00         |                      | General view                      |
| 7992717785           | Whitcombe Bottom (north)              | Female         | 13       | 1   | 3.99         | Root crown           |                                   |
| 7990917801           | Whitcombe Bottom (north)              | Female         | 12       | 9   | 3.89         | 1' 6"                |                                   |
|                      | Whitcombe Bottom (north)              |                |          |     | 0.00         |                      | General view                      |
| 7985617836           | Whitcombe Bottom (north)              | Male           | 11       | 9   | 3.58         | Root crown           |                                   |
| 7983617822           | Whitcombe Bottom (north)              | Female         | 13       |     | 3.96         | Root crown           | Sprawling                         |
| 7979917839           | Whitcombe Bottom (north)              | Female         | 13       | 4   | 4.06         | Root crown           |                                   |
|                      | Whitcombe Bottom (north)              |                |          |     | 0.00         |                      | General view                      |
| 7994917593           | Whitcombe Bottom (south)              | Female         | 12       | 2   | 3.71         | 2' from top of mound |                                   |
| 7000047500           | Whitcombe Bottom (south)              |                | 10       |     | 0.00         |                      | General view                      |
| 7992817538           | Whitcombe Bottom (south)              | Female         | 12       | 9   | 3.89         | Root crown           |                                   |
| 8002717003           | North Marden Downs                    | Female         | 11       | 8   | 3.56         | 1'                   | Excludes the smaller yew          |
|                      | North Marden Downs                    | Male           | 11       | 7   | 0.00         | Doot oroug           | Not measured                      |
|                      | North Marden Downs                    | Male<br>Female | 14       | 1   | 4.44         | Root crown           | Heaved<br>Not measured            |
|                      | North Marden Downs                    | Female         | 10       | 8   | 3.25         | 1' 6"                |                                   |
| 8020616791           | North Marden Downs                    | Male           | 12       | 0   | 3.68         | Root crown           | Severe debarking                  |
| 8028716679           | North Marden Downs                    | Female         | 11       | 1   | 3.35         | Root crown           |                                   |
| 8030916711           | North Marden Downs                    | Female         | 15       | 6   | 4.72         | Root crown           | Flow of new wood                  |
| 8030516714           | North Marden Downs                    | Male           |          | -   | 0.00         |                      | Not measured                      |
|                      | North Marden Downs                    |                |          |     | 0.00         |                      | General view                      |
| 8028016566           | North Marden Downs                    | Female         | 11       | 1   | 3.38         | Root crown           |                                   |
| 8029316552           | North Marden Downs                    | Female         | 11       | 5   | 3.48         | Root crown           |                                   |
|                      | North Marden Downs                    |                |          |     | 0.00         |                      | General view                      |
| 8033016681           | North Marden Downs                    |                |          |     | 0.00         |                      | Not measured                      |
| 8034216699           | North Marden Downs                    | Female         | 13       | 5   | 4.09         | Root crown           |                                   |
| 8034316765           | North Marden Downs                    | Female         | 11       |     | 3.35         | 2'                   |                                   |
|                      | North Marden Downs                    | Male           | 13       | 5   | 4.09         | 1' from top of slope |                                   |
|                      | North Marden Downs                    | Female         | 14       | 4   | 4.37         | Root crown           |                                   |
|                      | North Marden Downs                    | Female         | 13       | 7   | 4.14         | Root crown           |                                   |
| 8032216723           | North Marden Downs                    | Female         | 10       | 3   | 3.12         | Root crown           | Hollowing                         |
|                      | North Marden Downs                    | Female         | 12       |     | 3.94         | 1' from top of slope |                                   |
| 8027716792           | North Marden Downs                    | Male           | 11       | 7   | 3.53         | 1' from top of slope |                                   |
| 8028716788           | North Marden Downs                    | Male           | 14       | 4   | 4.37         | 1' from top of slope |                                   |