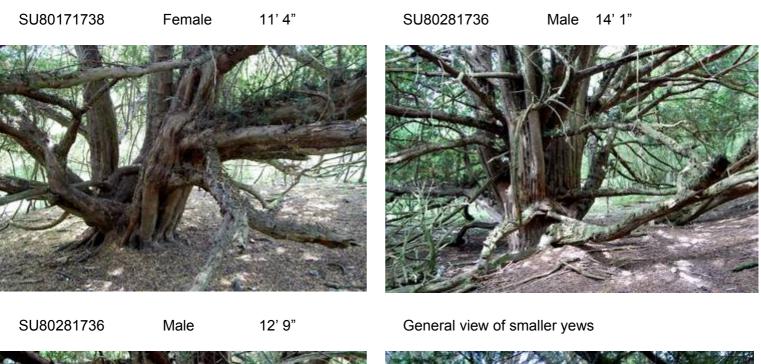

## **Little Round Down**

Female

15'

SU80371733

Whitcombe Bottom (south slope)

SU7999417479 Female 11' 11"

General view of the younger yews

11' 9"

Male

SU7985017449